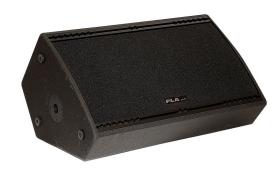

## The PLA15SMA Self Powered Full Range Stage Monitor

The PLA15SMA stage monitor provides high power output with low distorsion, fullrange frequency response and optimizes sound pressure level over coverage area.

The PLA15SMA has many sound reinforcement applications, as a stage monitor in small to large-sized stages, as a front or side and center fill speaker in larger systems. When used as a stage monitor system efficiently delivers high sound pressure level for the most demanding of source material. When used with the PLA15SBA or PLA18SBA subwoofer cabinets, monitor system deliver powerfull, extented bandwith reproduction with additional low frequency impact and your can use the drum or bass fill.