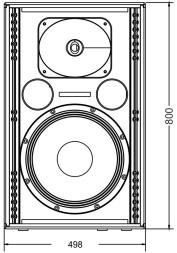

## **SPECIFICATIONS**

**Frequency Response** 

| rrequency response          | 43112 - 20K112                                   |
|-----------------------------|--------------------------------------------------|
|                             | 38Hz - 20KHz(with PLA-15SBA)                     |
|                             | 30Hz - 20KHz(with PLA-18SBA)                     |
| Maximum Output(dB SPL @ 1M) | 128dB                                            |
| Components                  |                                                  |
| LF                          | 15" Cone Driver (Eighteen Sound - 15MB650)       |
| HF                          | 1"Compression Driver (Eighteen Sound - HD1050)   |
| Coverage                    |                                                  |
| Horizontal                  | 80°                                              |
| Vertical                    | 60°                                              |
| Rigging                     | Integral Flying Hardware and Pole Mounth Support |
| Connectors                  |                                                  |
| Signal Inputs               | 1 x XLR Female (Balanced)                        |
| Signal Loop                 | 1 x XLR Male (Parallel To Input)                 |
| AC Power Input              | 1 x Powercon ( Neutrik-NCA3MPA-1)                |
| AC Power Output             | 1 x Powercon ( Neutrik-NCA3MPB-1)                |
| Input Impedance             | 20 kOhm                                          |
| Input Sensitivity           | 4dBu (1.23V) For Full Out Power                  |
| Controls                    |                                                  |
| HPF Switch                  | 80Hz (Active When Push)                          |
| Indicators                  |                                                  |
| Protect                     | 1 x LED Yellow                                   |
| Ready                       | 1 x LED Green                                    |
| Clip                        | 1 x LED Red                                      |
| HPF                         | 1 x LED Green                                    |
| Amplifier Design            | Class H                                          |
| Amplifier Output Power      | 500W (RMS)                                       |
| Power Requirements          | 230VAC - 50Hz                                    |
| Power Consumptions          |                                                  |
| @ 1/8 Full Output Power     | 0,71A                                            |
| Dimensions (H x W x D) mm   | 800 x 498 x 400                                  |
| Weight                      | 46 Kg.                                           |