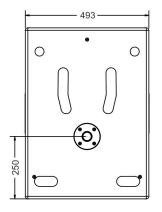

| LF                        | 15" Cone Driver (Eighteen Sound - 15LW1401) |
|---------------------------|---------------------------------------------|
| Rigging                   | Pole Mounth Support                         |
| Connectors                |                                             |
| Signal Inputs             | 1 x XLR Female (Balanced)                   |
| Signal Loop               | 1 x XLR Male (Parallel To Input)            |
| AC Power Input            | 1 x Powercon ( Neutrik-NCA3MPA-1)           |
| AC Power Output           | 1 x Powercon ( Neutrik-NCA3MPB-1)           |
| Input Impedance           | 20 kOhm                                     |
| Input Sensitivity         | 4dBu (1.23V) For Full Out Power             |
| Controls                  |                                             |
| Input Polarity Switch     | Input Polarity Invert                       |
| Indicators                |                                             |
| Protect                   | 1 x LED Yellow                              |
| Ready                     | 1 x LED Green                               |
| Clip                      | 1 x LED Red                                 |
| HPF                       | 1 x LED Green                               |
| Amplifier Design          | Class H                                     |
| Amplifier Output Power    | 1000W (RMS)                                 |
| Power Requirements        | 230VAC - 50Hz                               |
| Power Consumptions        |                                             |
| @ 1/8 Full Output Power   | 1,72A                                       |
| Dimensions (H x W x D) mm | 700 x 493 x 685                             |
| Weight                    | 59 Kg.                                      |