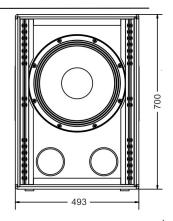

| LF                        | 15" Cone Driver (Eighteen Sound - 15LW1401) |
|---------------------------|---------------------------------------------|
| Rigging                   | Pole Mounth Support                         |
| Connectors                |                                             |
| Signal Inputs             | 1 x XLR Female (Balanced)                   |
| Signal Loop               | 1 x XLR Male (Parallel To Input)            |
| AC Power Input            | 1 x Powercon ( Neutrik-NCA3MPA-1)           |
| AC Power Output           | 1 x Powercon ( Neutrik-NCA3MPB-1)           |
| Input Impedance           | 20 kOhm                                     |
| Input Sensitivity         | 4dBu (1.23V) For Full Out Power             |
| Controls                  |                                             |
| Input Polarity Switch     | Input Polarity Invert                       |
| Indicators                |                                             |
| Protect                   | 1 x LED Yellow                              |
| Ready                     | 1 x LED Green                               |
| Clip                      | 1 x LED Red                                 |
| HPF                       | 1 x LED Green                               |
| Amplifier Design          | Class H                                     |
| Amplifier Output Power    | 1000W (RMS)                                 |
| Power Requirements        | 230VAC - 50Hz                               |
| Power Consumptions        |                                             |
| @ 1/8 Full Output Power   | 1,72A                                       |
| Dimensions (H x W x D) mm | 700 x 493 x 685                             |
| Weight                    | 59 Kg.                                      |