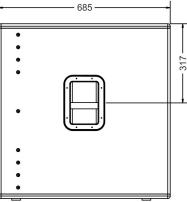

| LF                        | 15" Cone Driver (Eighteen Sound - 15LW1401) |
|---------------------------|---------------------------------------------|
| Rigging                   | Pole Mounth Support                         |
| Connectors                |                                             |
| Signal Inputs             | 1 x XLR Female (Balanced)                   |
| Signal Loop               | 1 x XLR Male (Parallel To Input)            |
| AC Power Input            | 1 x Powercon ( Neutrik-NCA3MPA-1)           |
| AC Power Output           | 1 x Powercon ( Neutrik-NCA3MPB-1)           |
| Input Impedance           | 20 kOhm                                     |
| Input Sensitivity         | 4dBu (1.23V) For Full Out Power             |
| Controls                  |                                             |
| Input Polarity Switch     | Input Polarity Invert                       |
| Indicators                |                                             |
| Protect                   | 1 x LED Yellow                              |
| Ready                     | 1 x LED Green                               |
| Clip                      | 1 x LED Red                                 |
| HPF                       | 1 x LED Green                               |
| Amplifier Design          | Class H                                     |
| Amplifier Output Power    | 1000W (RMS)                                 |
| Power Requirements        | 230VAC - 50Hz                               |
| Power Consumptions        |                                             |
| @ 1/8 Full Output Power   | 1,72A                                       |
| Dimensions (H x W x D) mm | 700 x 493 x 685                             |
| Weight                    | 59 Kg.                                      |