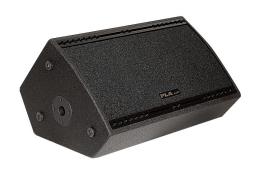

## The PLA12SMA Self Powered Full Range Stage Monitor

The PLA12SMA stage monitor provides high power output with low distorsion, fullrange frequency response and optimizes sound pressure level over coverage area.

The PLA12SMA has many sound reinforcement applications, as a stage monitor in small to large-sized stages, as a front or side and center fill speaker in larger systems. When used as a stage monitor system efficiently delivers high sound pressure level for the most demanding of source material. When used with the PLA15SBA or PLA18SBA subwoofer cabinets, monitor system deliver powerfull, extented bandwith reproduction with additional low frequency impact and your can use the drum or bass fill.