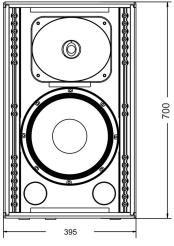

## **SPECIFICATIONS**

| Frequency Response          | 50Hz - 20KHz                                     |           |          |
|-----------------------------|--------------------------------------------------|-----------|----------|
|                             | 38Hz - 20KHz(with PLA-15SBA)                     |           |          |
|                             | 30Hz - 20KHz(with PLA-18SBA)                     |           |          |
| Maximum Output(dB SPL @ 1M) | 126dB                                            |           |          |
| Components                  |                                                  | _       1 |          |
| LF                          | 12" Cone Driver (Eighteen Sound - 12MB700)       |           |          |
| HF                          | 1"Compression Driver (Eighteen Sound - HD1050)   |           |          |
| Coverage                    |                                                  | _         |          |
| Horizontal                  | 80°                                              |           |          |
| Vertical                    | 60°                                              |           | )        |
| Rigging                     | Integral Flying Hardware and Pole Mounth Support | _         |          |
| Connectors                  |                                                  | _         | 395      |
| Signal Inputs               | 1 x XLR Female (Balanced)                        |           |          |
| Signal Loop                 | 1 x XLR Male (Parallel To Input)                 |           |          |
| AC Power Input              | 1 x Powercon ( Neutrik-NCA3MPA-1)                | 90:       |          |
| AC Power Output             | 1 x Powercon ( Neutrik-NCA3MPB-1)                |           |          |
| Input Impedance             | 20 kOhm                                          | _         |          |
| Input Sensitivity           | 4dBu (1.23V) For Full Out Power                  |           | ال ال    |
| Controls                    |                                                  | _   _     |          |
| HPF Switch                  | 80Hz (Active When Push)                          |           |          |
| Indicators                  |                                                  |           |          |
| Protect                     | 1 x LED Yellow                                   | 0 0       |          |
| Ready                       | 1 x LED Green                                    |           |          |
| Clip                        | 1 x LED Red                                      |           |          |
| HPF                         | 1 x LED Green                                    | _         |          |
| Amplifier Design            | Class H                                          | _         |          |
| Amplifier Output Power      | 500W (RMS)                                       | _         | _        |
| Power Requirements          | 230VAC - 50Hz                                    |           |          |
| Power Consumptions          |                                                  | _         |          |
| @ 1/8 Full Output Power     | 0,71A                                            | _         | •        |
| Dimensions (H x W x D) mm   | 700 x 395 x 380                                  | _         |          |
| Weight                      | 34 Kg.                                           |           | <b>W</b> |
|                             |                                                  |           |          |