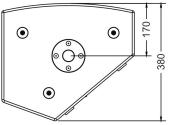

## **SPECIFICATIONS**

| Frequency Response          | 50Hz - 20KHz                                     |           |          |
|-----------------------------|--------------------------------------------------|-----------|----------|
|                             | 38Hz - 20KHz(with PLA-15SBA)                     |           |          |
|                             | 30Hz - 20KHz(with PLA-18SBA)                     |           |          |
| Maximum Output(dB SPL @ 1M) | 126dB                                            |           |          |
| Components                  |                                                  | _       1 |          |
| LF                          | 12" Cone Driver (Eighteen Sound - 12MB700)       |           |          |
| HF                          | 1"Compression Driver (Eighteen Sound - HD1050)   |           |          |
| Coverage                    |                                                  | _         |          |
| Horizontal                  | 80°                                              |           |          |
| Vertical                    | 60°                                              |           | )        |
| Rigging                     | Integral Flying Hardware and Pole Mounth Support | _         |          |
| Connectors                  |                                                  | _         | 395      |
| Signal Inputs               | 1 x XLR Female (Balanced)                        |           |          |
| Signal Loop                 | 1 x XLR Male (Parallel To Input)                 |           |          |
| AC Power Input              | 1 x Powercon ( Neutrik-NCA3MPA-1)                | 90:       |          |
| AC Power Output             | 1 x Powercon ( Neutrik-NCA3MPB-1)                |           |          |
| Input Impedance             | 20 kOhm                                          | _         |          |
| Input Sensitivity           | 4dBu (1.23V) For Full Out Power                  |           | ال ال    |
| Controls                    |                                                  | _   _     |          |
| HPF Switch                  | 80Hz (Active When Push)                          |           |          |
| Indicators                  |                                                  |           |          |
| Protect                     | 1 x LED Yellow                                   | 0 0       |          |
| Ready                       | 1 x LED Green                                    |           |          |
| Clip                        | 1 x LED Red                                      |           |          |
| HPF                         | 1 x LED Green                                    | _         |          |
| Amplifier Design            | Class H                                          | _         |          |
| Amplifier Output Power      | 500W (RMS)                                       | _         | _        |
| Power Requirements          | 230VAC - 50Hz                                    |           |          |
| Power Consumptions          |                                                  | _         |          |
| @ 1/8 Full Output Power     | 0,71A                                            | _         | •        |
| Dimensions (H x W x D) mm   | 700 x 395 x 380                                  | _         |          |
| Weight                      | 34 Kg.                                           |           | <b>W</b> |
|                             |                                                  |           |          |