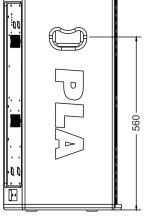

## **SPECIFICATIONS**

| Frequency Response          | 50Hz - 20KHz                                     |           |          |
|-----------------------------|--------------------------------------------------|-----------|----------|
|                             | 38Hz - 20KHz(with PLA-15SBA)                     |           |          |
|                             | 30Hz - 20KHz(with PLA-18SBA)                     |           |          |
| Maximum Output(dB SPL @ 1M) | 126dB                                            |           |          |
| Components                  |                                                  | _       1 |          |
| LF                          | 12" Cone Driver (Eighteen Sound - 12MB700)       |           |          |
| HF                          | 1"Compression Driver (Eighteen Sound - HD1050)   |           |          |
| Coverage                    |                                                  | _         |          |
| Horizontal                  | 80°                                              |           |          |
| Vertical                    | 60°                                              |           | )        |
| Rigging                     | Integral Flying Hardware and Pole Mounth Support | _         |          |
| Connectors                  |                                                  | _         | 395      |
| Signal Inputs               | 1 x XLR Female (Balanced)                        |           |          |
| Signal Loop                 | 1 x XLR Male (Parallel To Input)                 |           |          |
| AC Power Input              | 1 x Powercon ( Neutrik-NCA3MPA-1)                | 90:       |          |
| AC Power Output             | 1 x Powercon ( Neutrik-NCA3MPB-1)                |           |          |
| Input Impedance             | 20 kOhm                                          | _         |          |
| Input Sensitivity           | 4dBu (1.23V) For Full Out Power                  |           | ال ال    |
| Controls                    |                                                  | _   _     |          |
| HPF Switch                  | 80Hz (Active When Push)                          |           |          |
| Indicators                  |                                                  |           |          |
| Protect                     | 1 x LED Yellow                                   | 0 0       |          |
| Ready                       | 1 x LED Green                                    |           |          |
| Clip                        | 1 x LED Red                                      |           |          |
| HPF                         | 1 x LED Green                                    | _         |          |
| Amplifier Design            | Class H                                          | _         |          |
| Amplifier Output Power      | 500W (RMS)                                       | _         | _        |
| Power Requirements          | 230VAC - 50Hz                                    |           |          |
| Power Consumptions          |                                                  | _         |          |
| @ 1/8 Full Output Power     | 0,71A                                            | _         | •        |
| Dimensions (H x W x D) mm   | 700 x 395 x 380                                  | _         |          |
| Weight                      | 34 Kg.                                           |           | <b>W</b> |
|                             |                                                  |           |          |